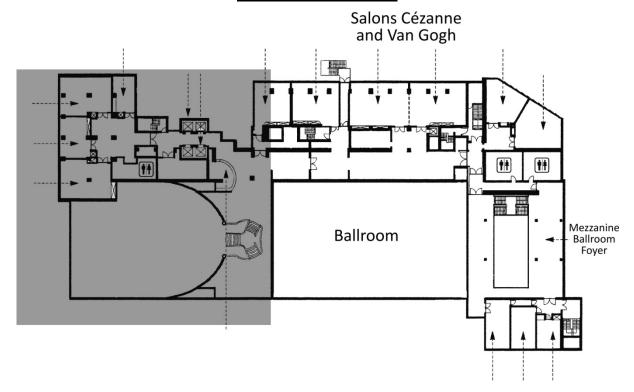

## BOS cmc 2015 – overall floor plans

| Partnering Meetings          |                      | Presentations        |                                           |
|------------------------------|----------------------|----------------------|-------------------------------------------|
| Tables 1-40                  | Ballrooms A & B (GF) | Plenary              | Salon Cézanne (MF)                        |
| Exhibition and Catering      |                      | Small Molecule track | Salon van Gogh (MF)<br>Salon Cézanne (MF) |
| Ballroom C                   | (GF)                 | Biologics track      | Salon Cezanne (IVIF)                      |
| Ballroom Foyer               | (GF)                 | Masterclasses        |                                           |
| Registration and Information | (GF)                 | Masterclass 1        | Salon Cézanne (MF)                        |
| Cloakroom                    | (GF)                 | Masterclass 2        | Salon van Gogh (MF)                       |
| WCs                          | (GF and MF)          | Masterclass 3        | Salon Rumford (GF)                        |

## Mezzanine floor plan (MF)