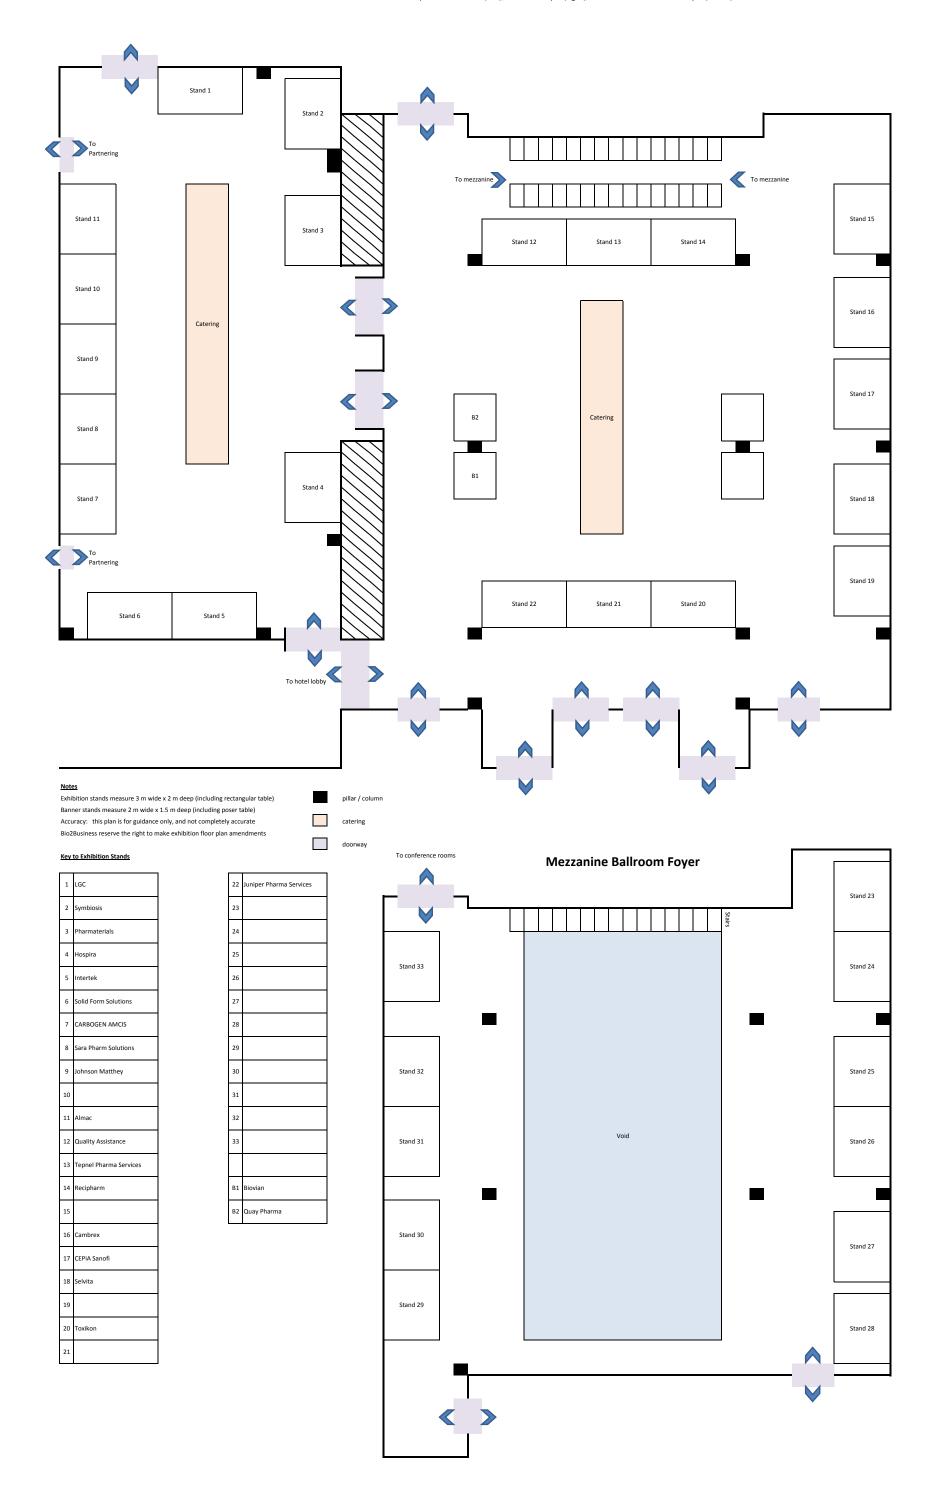

## BOS cmc 2015 – overall floor plans

| Partnering Meetings          |                      | Presentations        |                                           |
|------------------------------|----------------------|----------------------|-------------------------------------------|
| Tables 1-40                  | Ballrooms A & B (GF) | Plenary              | Salon Cézanne (MF)                        |
| Exhibition and Catering      |                      | Small Molecule track | Salon van Gogh (MF)<br>Salon Cézanne (MF) |
| Ballroom C                   | (GF)                 | Biologics track      | Salon Cezanne (IVIF)                      |
| Ballroom Foyer               | (GF)                 | Masterclasses        |                                           |
| Registration and Information | (GF)                 | Masterclass 1        | Salon Cézanne (MF)                        |
| Cloakroom                    | (GF)                 | Masterclass 2        | Salon van Gogh (MF)                       |
| WCs                          | (GF and MF)          | Masterclass 3        | Salon Rumford (GF)                        |