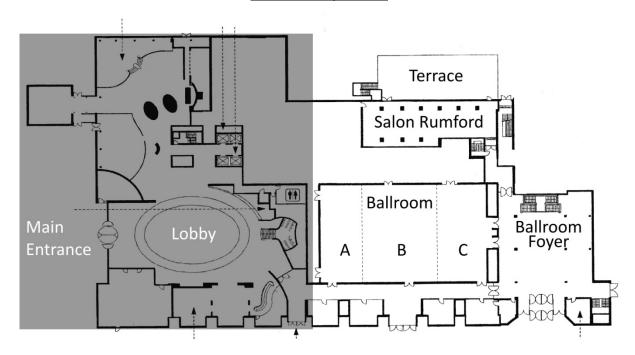

## BOS cmc 2015 – overall floor plans

| Partnering Meetings          |                      | Presentations        |                                           |
|------------------------------|----------------------|----------------------|-------------------------------------------|
| Tables 1-40                  | Ballrooms A & B (GF) | Plenary              | Salon Cézanne (MF)                        |
| Exhibition and Catering      |                      | Small Molecule track | Salon van Gogh (MF)<br>Salon Cézanne (MF) |
| Ballroom C                   | (GF)                 | Biologics track      | Salon Cezanne (IVIF)                      |
| Ballroom Foyer               | (GF)                 | Masterclasses        |                                           |
| Registration and Information | (GF)                 | Masterclass 1        | Salon Cézanne (MF)                        |
| Cloakroom                    | (GF)                 | Masterclass 2        | Salon van Gogh (MF)                       |
| WCs                          | (GF and MF)          | Masterclass 3        | Salon Rumford (GF)                        |

## **Ground floor plan (GF)**