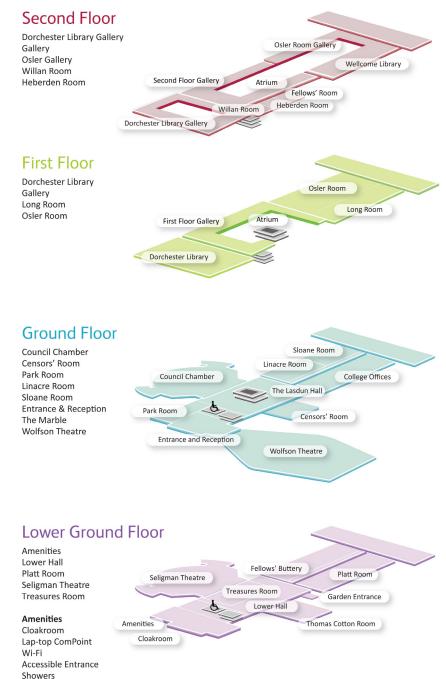

### **FLOOR PLANS & EXHIBITION**

Tables 1-18 Dorchester Library

First floor

Dorchester Library Gallery Seco

Second floor

#### **Exhibition**

Tables 19-34

Osler and Long Rooms First Floor Gallery The Lasdun Hall First floor First floor Ground floor

#### Catering

Osler and Long Rooms only

First floor

#### **Presentations**

| BOS discovery / early development |              |
|-----------------------------------|--------------|
| and plenary session               |              |
| Council Chamber                   | Ground floor |

BOS *clinical* Linacre and Sloane Rooms

Ground floor

#### **Registration and Information**

The Lasdun Hall

Ground floor

#### **Cloakroom and WCs**

#### Both facilities

Lower Ground floor

Toilets including accessible facilities