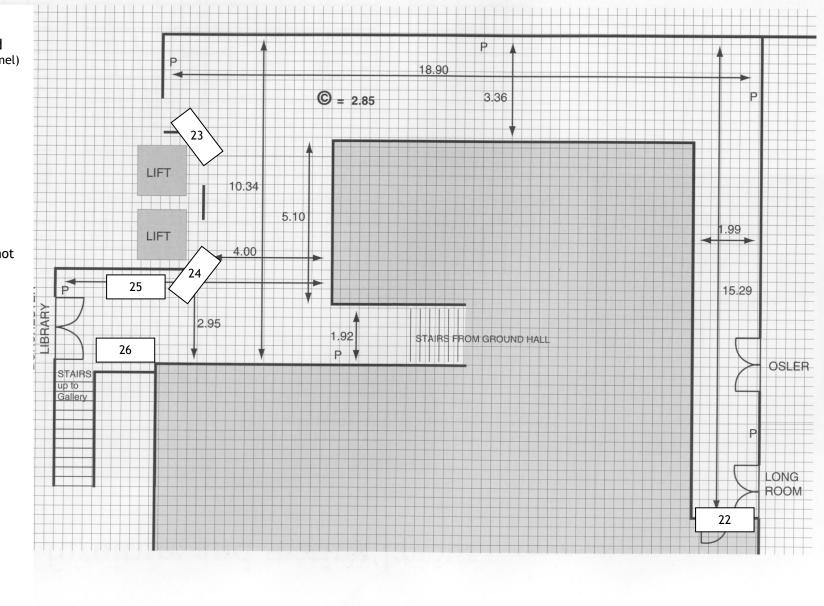

# GALLERY – first floor

Gallery - first floor B indicates Banner Stand (max of 1 x 1m wide roller panel)

22 (B) 23 (B) 24 (B) 25 (B) 26 (B)

#### <u>Notes</u>

Floor plan and stands are not to scale

6