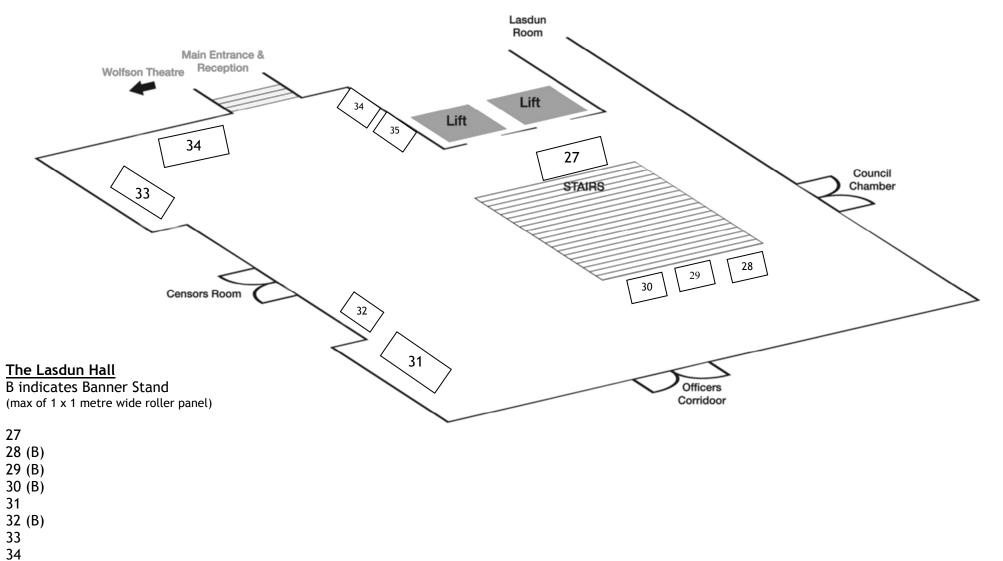

### THE LASDUN HALL - GROUND FLOOR

35 (B) 36 (B)

<u>Notes</u> - Floor plan not to scale No catering will be served in this area