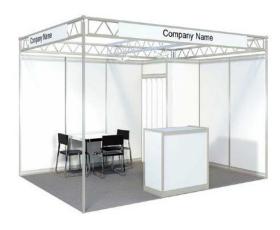

#### Shell scheme Beta - 2 days

- Carpet (rep weave):
- 1 counter, lockable (white)
- 1 table (white), 2 chairs (black/chrome)
- Meter cubicle with curtain
- 1 spotlight (50 watt) per 3 m2 floor space
- One 2.3kW power connection with 1 socket type 13, 10A, 230V, 2.3kW
- Power consumption and connection fees
- Basic cleaning before opening and daily cleaning during the exhibition
- Signage screen (white) incl. standard inscription (black) of up to 30 characters