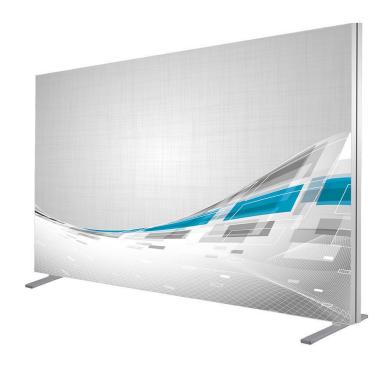

## Tender frame

#### Description

Single-sided tender frame with personalized fabric and rental frame.

Material: digital print on opaque fabric incl. ready-made clothing

#### Sizes & prizes

| 1000x2500mm | CHF 750.00  |
|-------------|-------------|
| 2000x2500mm | CHF 1075.00 |
| 2500x2500mm | CHF 1200.00 |
| 3000x2500mm | CHF 1300.00 |

Further sizes available on request