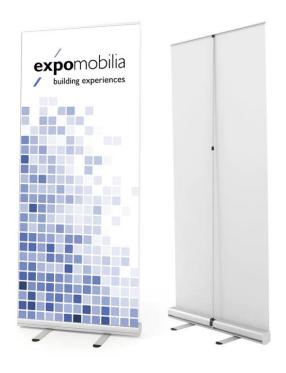

## Roll-up displays

#### Description

Single-sided roll-up display with personalized fabric, incl. handy nylon bag.

Material: digital printing on banner material

#### Sizes & prizes

| 850x2000mm  | CHF 235.00 |
|-------------|------------|
| 1000x2000mm | CHF 275.00 |
| 1200x2000mm | CHF 300.00 |

Further sizes available on request

All prices incl. production, excl. vat and delivery