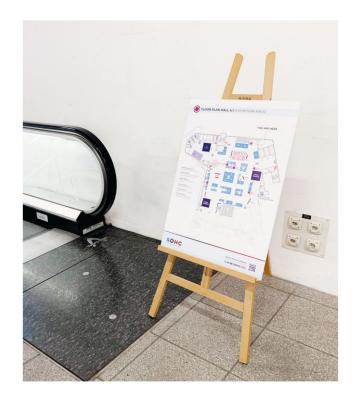

## Poster on easel

#### Description

Al poster to place on an easel (rented) Material: UV direct print on Forex 5 mm

#### Sizes & prizes

A1 (594 × 841 mm) CHF 70.00 Easel (rental) CHF 60.00

Further sizes available on request

All prices incl. production, excl. vat and delivery