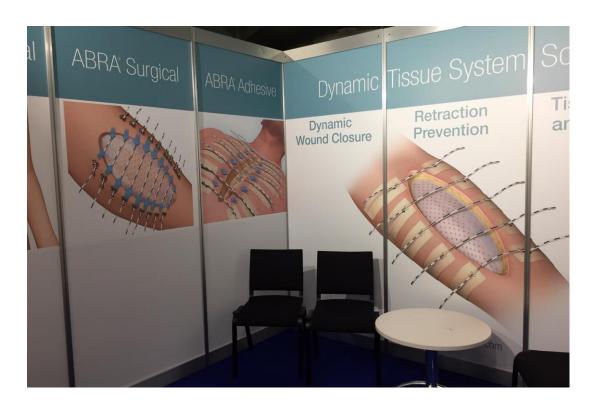

## Digital print on booth partition wall

#### Description:

The organizer provides partitioning walls for most of the booths. Those walls can be branded, for example with a full surface print or with a small logo print.

Please consider the floorplan to see if your booth has partitioning walls or not.

#### Sizes & prizes

Size: Depends on your booth

Please contact pascal.huerlimann@messe.ch

to receive the graphic measurements for your booth

Price: CHF 383.50 per 1m wall element

(incl. production and delivery, excl. vat)