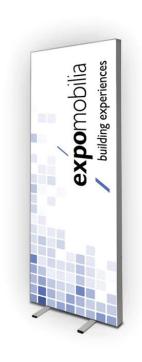

## Roll-up displays

#### Description

Single-sided roll-up display with personalized fabric, incl. handy nylon bag.

Material: digital printing on banner material

#### Sizes & prizes

| 850x2000mm  | CHF 235.00 |
|-------------|------------|
| 1000x2000mm | CHF 275.00 |
| 1200x2000mm | CHF 300.00 |

Further sizes available on request

All prices incl. production, excl. vat and delivery